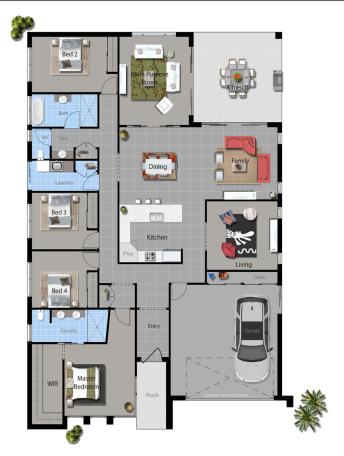

## INCLUSIONS

- CONTEMPORARY STYLE HOME
- OPEN PLAN DINING & FAMILY
- ENTERTAINER'S KITCHEN
- 4 BEDROOMS, 2 BATHROOMS
- MASTER WITH ENSUITE & WIR
- SEPARATE LIVING ROOM
- SEPARATE MULTI PURPOSE ROOM
- ALFRESCO UNDER MAIN ROOF

## AREA

| LIVING   | 205.44 SQM |
|----------|------------|
| GARAGE   | 39.44 SQM  |
| Alfresco | 22.56 SQM  |
| PORCH    | 6.13 SQM   |
| TOTAL    | 273.47 SQM |
| LENGTH   | 21.260M    |
| WIDTH    | 15.000M    |