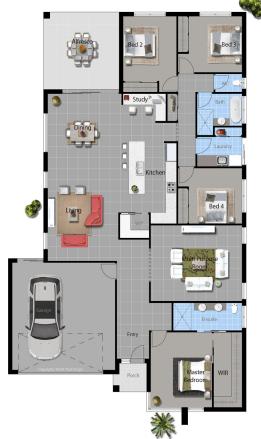

# The Cressington

## **INCLUSIONS**

- MODERN STYLE HOME
- OPEN PLAN DINING & FAMILY
- ENTERTAINER'S KITCHEN WITH WIP
- 5 BEDROOMS, 2 BATHROOMS
- MASTER WITH ENSUITE & WIR
- SEPARATE MEDIA & STUDY NOOK
- ALFRESCO UNDER MAIN ROOF

### **AREA**

| LIVING   | 191.60 SQM |
|----------|------------|
| GARAGE   | 36.96 SQM  |
| ALFRESCO | 17.81 SQM  |
| PORCH    | 2.72 SQM   |
| TOTAL    | 249.09 SQM |
| LENGTH   | 22.500M    |
| WIDTH    | 14.300M    |

#### DISCLAIMER

PHOTOGRAPHS & ILLUSTRATIONS ARE INTENDED TO BE A VISUAL AID ONLY SLOANE HOMES PTY LTD GIVES NO WARRANTY AND MAKES NO REPRESENTATION TO THE ACCURACY OR SUFFICIENCY OF ANY DESCRIPTION, ILLUSTRATION, PHOTOGRAPH OR STATEMENT CONTAINED IN THIS BROCHURE AND ACCEPTS NO LIABILITY FOR ANY LOSS SUFFERED BY ANY PERSON WHO RELIES ON EITHER WHOLLY OR PARTLY UPON THE INFORMATION PRESENTED. ALL INFORMATION IS SUBJECT TO CHANGE WITHOUT NOTICE. © COPYRIGHT I WANT THAT DESIGN.