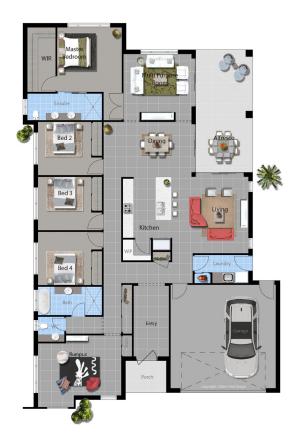

## The Edith

**INCLUSIONS** 

- CONTEMPORARY STYLE HOME
- OPEN PLAN DINING & FAMILY
- ENTERTAINER'S KITCHEN WITH WIP
- SEPARATE MULTI PURPOSE ROOM
- MASTER WITH ENSUITE & WIR
- ADDITIONAL RUMPUS ROOM
- ALFRESCO UNDER MAIN ROOF

## **AREA**

| LIVING   | 196.91 SQM |
|----------|------------|
| GARAGE   | 38.07 SQM  |
| ALFRESCO | 22.01 SQM  |
| PORCH    | 4.08 SQM   |
| TOTAL    | 261.07 SQM |
| LENGTH   | 22.280M    |
| WIDTH    | 15.030M    |