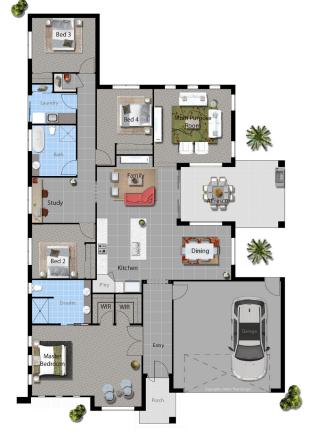

# The Hunter

## **INCLUSIONS**

- MODERN STYLE HOME
- OPEN PLAN DINING & FAMILY
- ENTERTAINER'S KITCHEN
- 4 BEDROOMS, 2 BATHROOMS
- MASTER WITH ENSUITE & WIR
- SEPARATE MULTI PURPOSE ROOM
- ALFRESCO UNDER MAIN ROOF

### **AREA**

| LIVING   | 184.36 SQM |
|----------|------------|
| GARAGE   | 38.86 SQM  |
| ALFRESCO | 19.04 SQM  |
| PORCH    | 2.92 SQM   |
| TOTAL    | 245.18 SQM |
| 1510711  | 00.45044   |
| LENGTH   | 22.450M    |
| WIDTH    | 14.690M    |
|          |            |