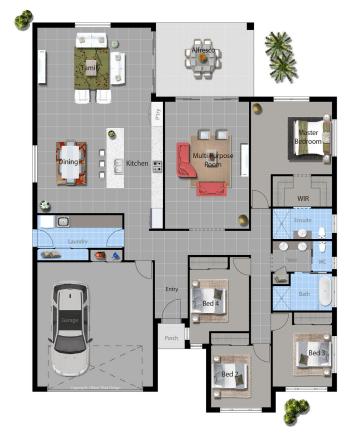

# The Hyland

## **INCLUSIONS**

- CONTEMPORARY STYLE HOME
- OPEN PLAN DINING & FAMILY
- ENTERTAINER'S KITCHEN
- 4 BEDROOMS, 2 BATHROOMS
- MASTER WITH ENSUITE & WIR
- SEPARATE MULTI PURPOSE ROOM
- ALFRESCO UNDER MAIN ROOF

### **AREA**

| LIVING   | 196.42 SQM |
|----------|------------|
| GARAGE   | 39.44 SQM  |
| ALFRESCO | 17.54 SQM  |
| PORCH    | 1.67 SQM   |
| TOTAL    | 255.07 SQM |
| LENGTH   | 19.690M    |
| WIDTH    | 16.160M    |
|          |            |