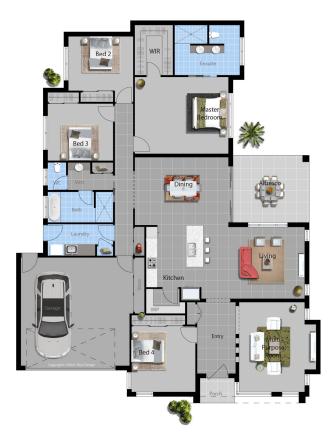

## INCLUSIONS

- CONTEMPORARY STYLE HOME
- OPEN PLAN DINING & FAMILY
- ENTERTAINER'S KITCHEN WITH WIP
- 4 BEDROOMS, 2 BATHROOMS
- MASTER WITH ENSUITE & WIR
- SEPARATE MULTI PURPOSE ROOM
- ALFRESCO UNDER MAIN ROOF

## AREA

| LIVING   | 199.94 SQM |
|----------|------------|
| GARAGE   | 39.10SQM   |
| ALFRESCO | 14.53 SQM  |
| PORCH    | 2.58 SQM   |
| TOTAL    | 256.15 SQM |
| LENGTH   | 20.410M    |
| WIDTH    | 16.210M    |