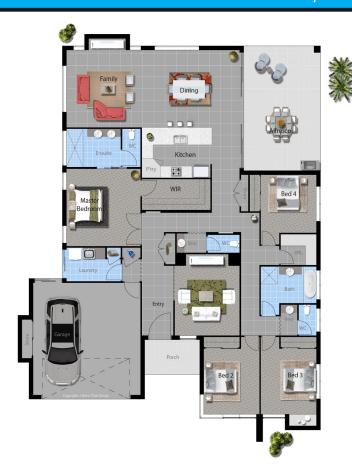

### INCLUSIONS

- MODERN STYLE HOME
- OPEN PLAN DINING & FAMILY
- ENTERTAINER'S KITCHEN
- 4 BEDROOMS, 2 BATHROOMS
- MASTER WITH ENSUITE & WIR
- SEPARATE MEDIA ROOM
- ALFRESCO UNDER MAIN ROOF

#### AREA

| LIVING   | 202.46 SQM |
|----------|------------|
| GARAGE   | 39.94 SQM  |
| ALFRESCO | 26.18 SQM  |
| PORCH    | 5.21 SQM   |
| TOTAL    | 273.79 SQM |
| LENGTH   | 21.180M    |
| WIDTH    | 16.980M    |