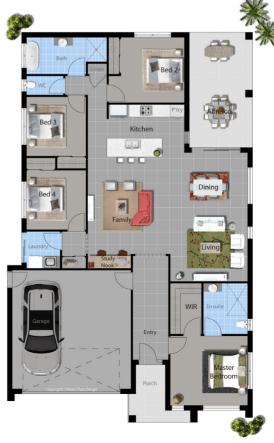

## INCLUSIONS

- MODERN STYLE HOME
- OPEN PLAN LIVING &, DINING
- ENTERTAINER'S KITCHEN
- 4 BEDROOMS, 2 BATHROOMS
- MASTER WITH ENSUITE & WIR
- STUDY NOOK
- ALFRESCO UNDER MAIN ROOF

## AREA

| LIVING   | 150.91 SQM |
|----------|------------|
| GARAGE   | 36.94 SQM  |
| ALFRESCO | 17.39 SQM  |
| PORCH    | 5.48 SQM   |
| TOTAL    | 210.77 SQM |
| LENGTH   | 20.260M    |
| WIDTH    | 13.180M    |