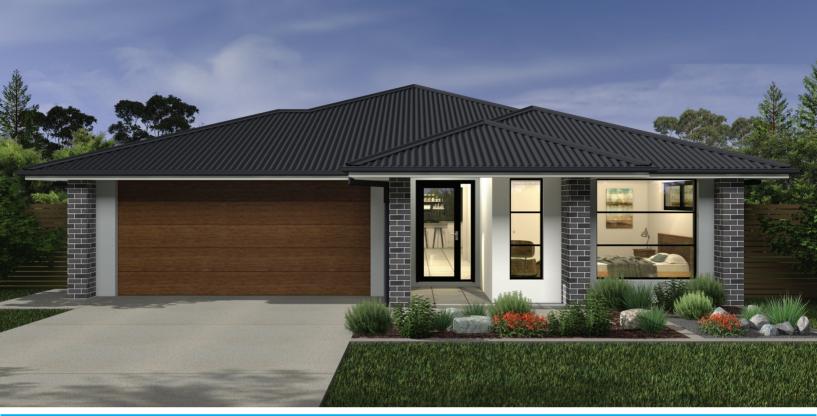

## The Liddell

## INCLUSIONS

- MODERN STYLE HOME
- OPEN PLAN LIVING &, DINING
- ENTERTAINER'S KITCHEN
- 4 BEDROOMS, 2 BATHROOMS
- MASTER WITH ENSUITE & WIR
- STUDY NOOK
- ALFRESCO UNDER MAIN ROOF